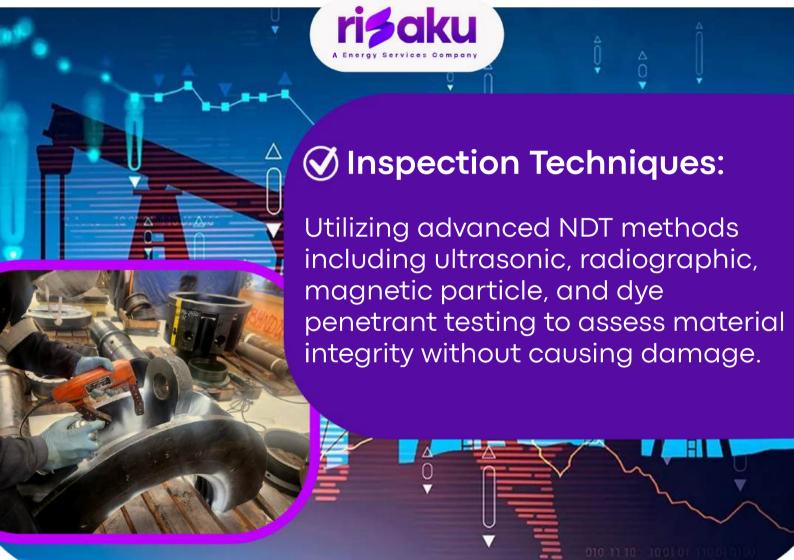

#### 

Identifying surface and subsurface cracks in critical components, preventing potential failures and accidents.

**⊘Thickness Measurements:** 

Conducting precise thickness measurements to detect corrosion or erosion in pipelines and pressure vessels tanks.