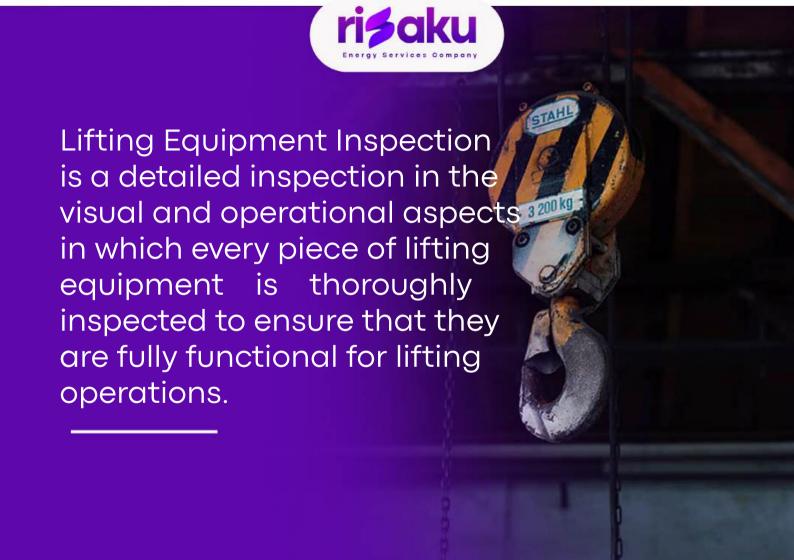

#### 

Identifying surface and subsurface cracks in critical components, preventing potential failures and accidents.

**⊘Thickness Measurements:** 

Conducting precise thickness measurements to detect corrosion or erosion in pipelines and pressure vessels tanks.