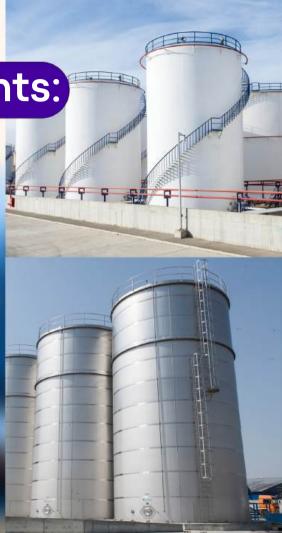

#### 

Identifying surface and subsurface cracks in critical components, preventing potential failures and accidents.

**⊘Thickness Measurements:** 

Conducting precise thickness measurements to detect corrosion or erosion in pipelines and pressure vessels tanks.