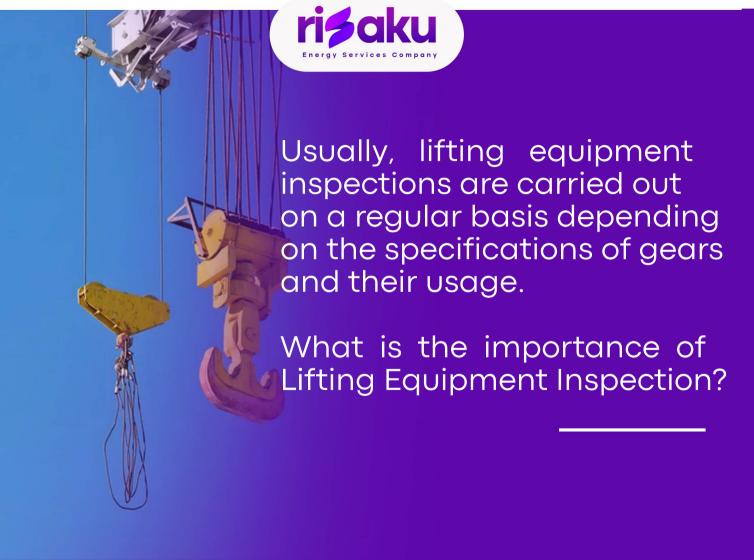

#### **Weld Inspections:**

Asset Integrity Management:

Providing datadriven insights and recommen dations to manage the condition of assets effectively.