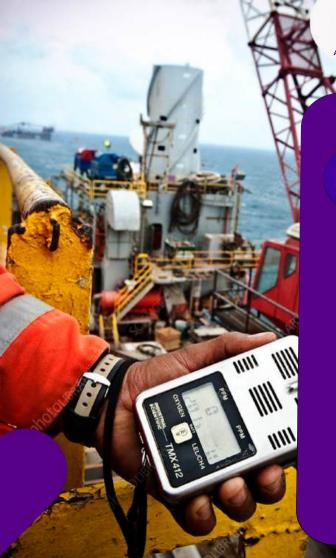

### Overview:

**RISAKU** is a premier Quality Control (QC) and Non-Destructive Testing (NDT) inspections company dedicated to ensuring the integrity, safety, and reliability of assets within the oil and gas industry. With a commitment to excellence, our comprehensive suite of services enhances operational efficiency while safeguarding both personnel and the environment.

#### 

Identifying surface and subsurface cracks in critical components, preventing potential failures and accidents.

**⊘Thickness Measurements:** 

Conducting precise thickness measurements to detect corrosion or erosion in pipelines and pressure vessels tanks.

#### Safety Assessments:

Identifying and mitigating potential safety risks to ensure a safe operational environment.