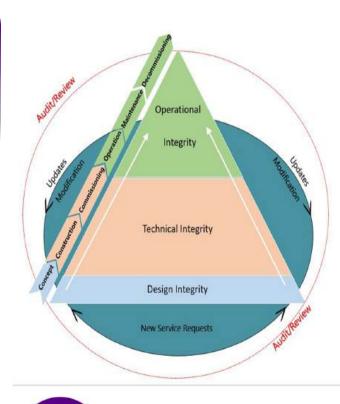

#### **Weld Inspections:**

Asset Integrity Management:

Providing datadriven insights and recommen dations to manage the condition of assets effectively.