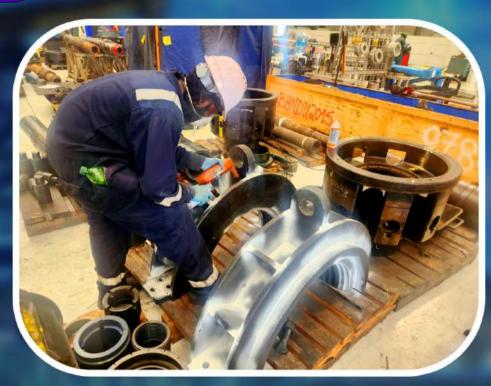

#### 

Identifying surface and subsurface cracks in critical components, preventing potential failures and accidents.

**⊘Thickness Measurements:** 

Conducting precise thickness measurements to detect corrosion or erosion in pipelines and pressure vessels tanks.